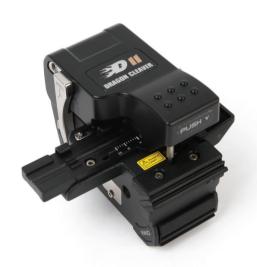

Handheld-type high precision cleaver for 250µm, 900µm, flat and fiber jumper cable Durable blade lifespan over 48,000 cleaves

Handheld cleaving with universal holder.

D2

Handheld type Stabilization. Durability Half size Lightweight

## **Description**

D2 High Precision Cleaver is a handheld type cleaver with extremely lightweight and compact size. It is installed with universal holder, which is applicable to 250µm fiber cable, 900µm fiber cable, flat cable, and fiber jumper cable. The blade provides over 48,000 cleaves by easy and simple blade position selection. D2 High Precision Cleaver is a small, portable, and easy cleaver to use in the FTTx field.