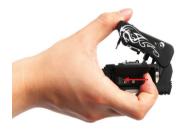

Handheld-type high precision cleaver for 250µm, 900µm, flat and fiber jumper cable Durable blade lifespan over 48,000 cleaves

Handheld cleaving with universal holder.

D2

Handheld type Stabilization. Durability Half size Lightweight

## **Description**

D2 High Precision Cleaver is a handheld type cleaver with extremely lightweight and compact size. It is installed with universal holder, which is applicable to 250µm fiber cable, 900µm fiber cable, flat cable, and fiber jumper cable. The blade provides over 48,000 cleaves by easy and simple blade position selection. D2 High Precision Cleaver is a small, portable, and easy cleaver to use in the FTTx field.