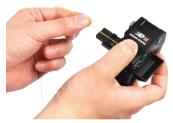

|
| Cleaved Length                | 9~20mm(Single fiber)                                                       |
| Cleaved Angle                 | Less than 0.5 Degrees with single fiber                                    |
| Life Span of Blade            | Total 48,000 cleaves (1,000 fiber for 1 step * total 16 steps * 3 heights) |
| Operation Steps               | 2                                                                          |
| Reclaim Function              | Manual reset                                                               |
| Holder                        | Universal holder                                                           |
| Applicable Fiber Cable        | 250µm fiber cable, 900µm fiber cable, flat cable and fiber jumper cable    |







Install fiber



# Size and Weight Package



Height: 2.38 inches (60.69 mm) Width: 3.25 inches (82.65 mm) Depth: 3 inches (76.52 mm) Weight: 0.53 pounds (242 grams)



www.innoinstrument.com