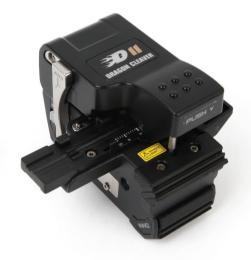

Handheld-type high precision cleaver for 250µm, 900µm, flat and fiber jumper cable Durable blade lifespan over 48,000 cleaves

Handheld cleaving with universal holder.

D2

Handheld type Stabilization. Durability Half size Lightweight

## **Description**

D2 High Precision Cleaver is a handheld type cleaver with extremely lightweight and compact size. It is installed with universal holder, which is applicable to 250µm fiber cable, 900µm fiber cable, flat cable, and fiber jumper cable. The blade provides over 48,000 cleaves by easy and simple blade position selection. D2 High Precision Cleaver is a small, portable, and easy cleaver to use in the FTTx field.