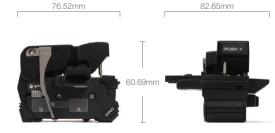

# Size and Weight Package

Height: 2.38 inches (60.69 mm) Width: 3.25 inches (82.65 mm) Depth: 3 inches (76.52 mm) Weight: 0.53 pounds (242 grams)

www.innoinstrument.com