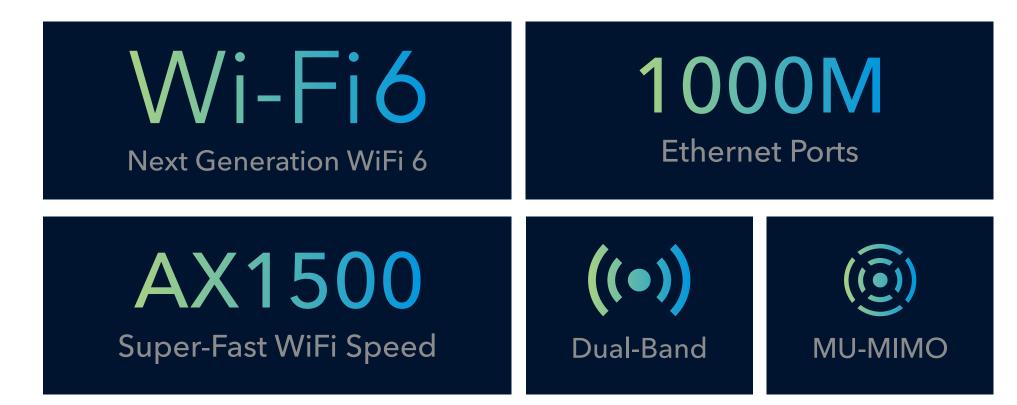

## Highlight

- Super-Fast AX1500 Wi-Fi 6
- 4× 10/100/1000 Mbps Ethernet Ports
- 4× External High-Gain Antennas
- OFDMA, Beamforming, and MU-MIMO