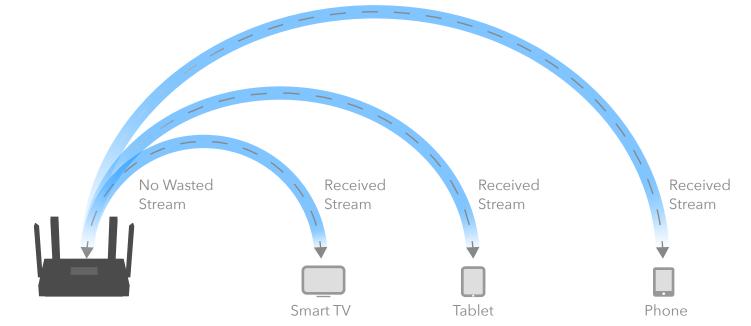

### Features

Extensive Coverage: Beamforming, and four antennas combine to deliver focused reception to devices far away.

MU-MIMO

**OFDMA** 

Without OFDMA

More Devices: Wi-Fi 6 uses OFDMA to improve capacity and efficiency of your network, so more devices can connect without slowing down your Wi-Fi.