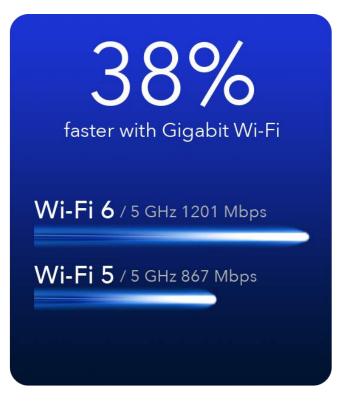

Wi-Fi 6 - The Most Powerful Wi-Fi Ever

Up to 1.5 Gbps Wi-Fi 6 Speed: Enjoy smooth streaming, downloading, and gaming with extremely fast Wi-Fi 6 Speed.