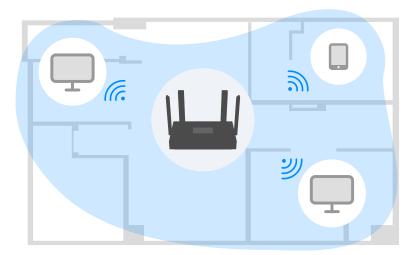

### Features

Extensive Coverage: Beamforming, and four antennas combine to deliver focused reception to devices far away.

MU-MIMO

**OFDMA** 

Without OFDMA

More Devices: Wi-Fi 6 uses OFDMA to improve capacity and efficiency of your network, so more devices can connect without slowing down your Wi-Fi.