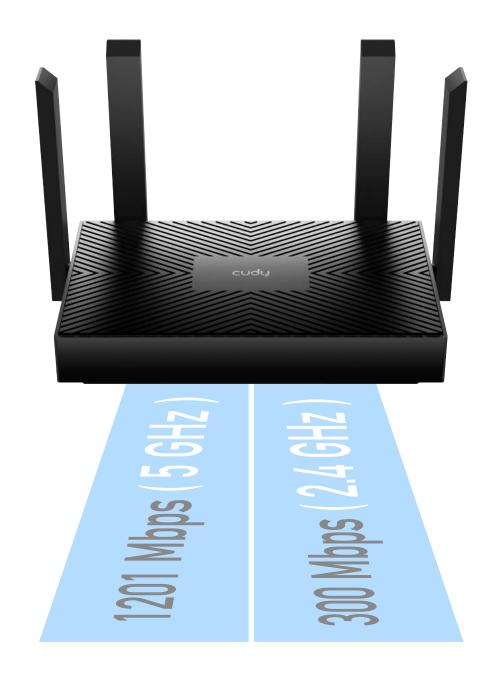

### Wireless Features

| Wireless Standards | IEEE 802.11ax/ac/n/a 5 GHz                          |
|--------------------|-----------------------------------------------------|
|                    | IEEE 802.11n/b/g 2.4 GHz                            |
| Wireless Frequency | 5 GHz, 2.4 GHz                                      |
| Signal Rate        | 1201 Mbps (5 GHz), 300 Mbps (2.4 GHz)               |
|                    | Compatible with 802.11ax/ac/n/g/b/a Wi-Fi standards |
| Transmit Power     | CE: <20 dBm(2.4 GHz), <23 dBm(5.15 GHz~5.25 GHz     |
|                    | FCC: <30 dBm(2.4 GHz & 5.15 GHz~5.825 GHz)          |
| Wireless Modes     | Enable/Disable Wireless Radio, WMM                  |
| Wireless Security  | WPA-PSK/WPA2-PSK, WPA2-PSK/WPA3                     |
| Other Features     | OFDMA, MU-MIMO, Beamforming                         |
|                    |                                                     |